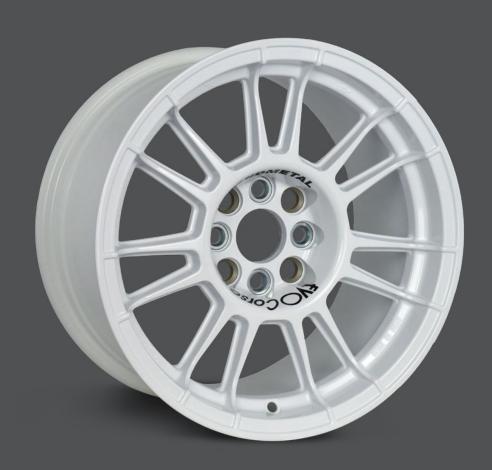

# X3MAZERO 13"-15"

The lightest ever

### **AVAILABLE COLORS**

Silver Anthracite Gold

**X3MAZero** is a special version of X3MA, designed to give its best on circuit racing but also suitable **for historic cars** of all kinds.

Reduced weight and improved design make the X3MAZero outperform the best magnesium wheels on the market. In addition, control and acceleration capabilities have been increased while maintaining product stiffness and strength.