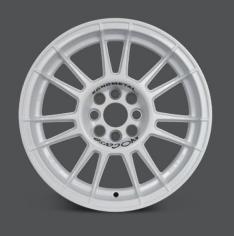

# X3MAZERO 13"-15"

The lightest ever

### **AVAILABLE COLORS**

Silver Anthracite Gold

**X3MAZero** is a special version of X3MA, designed to give its best on circuit racing but also suitable **for historic cars** of all kinds.

Reduced weight and improved design make the X3MAZero outperform the best magnesium wheels on the market. In addition, control and acceleration capabilities have been increased while maintaining product stiffness and strength.

Moreover, the flexible design of the hub allows to have **multiple applications on the same wheel** making it easily customizable and adaptable to many car models, including mono-nut.