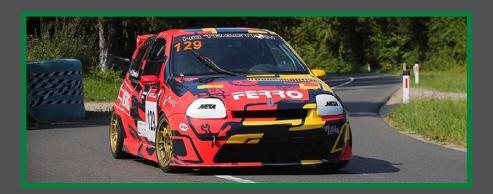

#### USE

- Track
- Circuit
- Slalom
- Hill climb
- Historic cars

### **AVAILABLE COLORS**

Silver Anthracite Gold

**X3MAZero** is a special version of X3MA, designed to give its best on circuit racing but also suitable **for historic cars** of all kinds.

Reduced weight and improved design make the X3MAZero outperform the best magnesium wheels on the market. In addition, control and acceleration capabilities have been increased while maintaining product stiffness and strength.